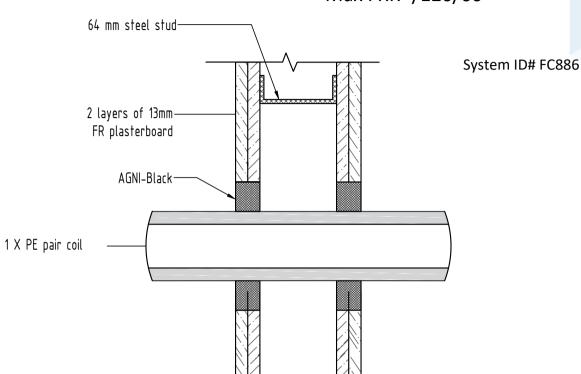

AGNI-Black in 2 x 13mm Plasterboard Wall or 116mm Concrete/Masonry/Block Wall PE Pair Coil Max FRR -/120/60

System ID# FC886

#### **Technical Information**

| Substrate               | <ul> <li>Min. 64mm timber or steel stud wall with a minimum of two layers of 13mm (or greater) FR plasterboard on each side, with or without insulation.</li> <li>Min. 116mm concrete wall</li> </ul> |
|-------------------------|-------------------------------------------------------------------------------------------------------------------------------------------------------------------------------------------------------|
| Service range           | 1 X PE pair coil                                                                                                                                                                                      |
| Annular gap             | 18 - 46.5mm                                                                                                                                                                                           |
| AGNI-Products           | AGNI-Black                                                                                                                                                                                            |
| Protection installation | From both sides of the wall                                                                                                                                                                           |

### Technical Information

| recimied information    |                                                                                                                                                                                                       |
|-------------------------|-------------------------------------------------------------------------------------------------------------------------------------------------------------------------------------------------------|
| Substrate               | <ul> <li>Min. 64mm timber or steel stud wall with a minimum of two layers of 13mm (or greater) FR plasterboard on each side, with or without insulation.</li> <li>Min. 116mm concrete wall</li> </ul> |
| Service range           | 1 X PE pair coil                                                                                                                                                                                      |
| Annular gap             | 18 - 46.5mm                                                                                                                                                                                           |
| AGNI-Products           | AGNI-Black                                                                                                                                                                                            |
| Protection installation | From both sides of the wall                                                                                                                                                                           |