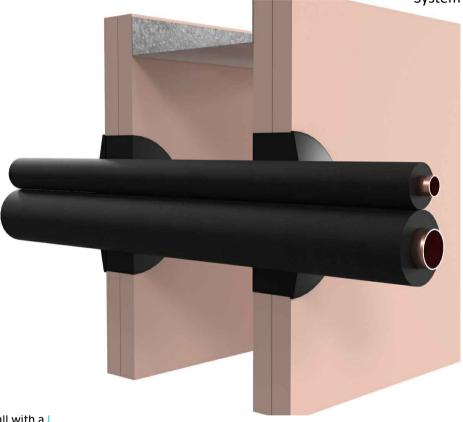

AGNI-Black in 2 x 13mm Plasterboard Wall or 116mm Concrete/Masonry/Block Wall PE Pair Coil Max FRR -/120/60

System ID# FC886

#### **Technical Information**

| Substrate               | <ul> <li>Min. 64mm timber or steel stud wall with a minimum of two layers of 13mm (or greater) FR plasterboard on each side, with or without insulation.</li> <li>Min. 116mm concrete wall</li> </ul> |
|-------------------------|-------------------------------------------------------------------------------------------------------------------------------------------------------------------------------------------------------|
| Service range           | 1 X PE pair coil                                                                                                                                                                                      |
| Annular gap             | 18 - 46.5mm                                                                                                                                                                                           |
| AGNI-Products           | AGNI-Black                                                                                                                                                                                            |
| Protection installation | From both sides of the wall                                                                                                                                                                           |